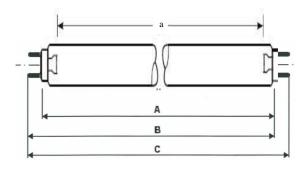

## Enviromental

**ROHS** compliant

Lead free

Mercury content: 4.3 mg

| overall length | A max | 590 mm |
|----------------|-------|--------|
| overall length | B max | 597 mm |
| overall length | C max | 604 mm |
| tube diameter  | d     | 26 mm  |
| base           |       | G13    |