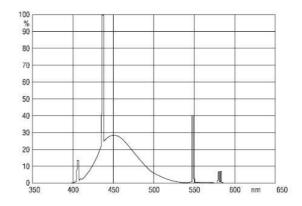

### **Spectral Data**

Radiation flux (400-550mm) 4.3 W
Economical Lifetime (90%) 2000hrs

### Spectral radiation distribution